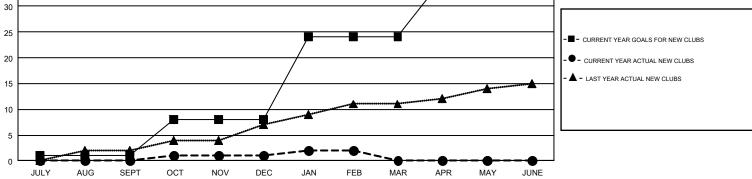

GOALS AND ACTUAL NEW CLUBS CUMULATIVE

| DROPPED CLUBS: 26              |       | 656 CLUBS OF 1,525 ADDED 1 OR | GENDER DISTRIBUTION       |                                 |       |
|--------------------------------|-------|-------------------------------|---------------------------|---------------------------------|-------|
|                                |       | MORE NEW MEMBERS              | MALE                      | 23,224 (71.16%)                 |       |
|                                |       | ╣                             | FEMALE                    | 9,412 (28.84%)                  |       |
| DROPPED MEMBERS                |       |                               |                           |                                 |       |
| DECEASED                       | 203   | CLICK HERE FOR CUMULATIVE     | TOTAL FAMILY UNIT MEMBERS |                                 | 2,970 |
| CLUB CANCELLED 109 OTHER 1,636 |       | MEMBERSHIP DATA               |                           |                                 | 1,518 |
|                                |       |                               | FAMILY MEMBERS PA         | FAMILY MEMBERS PAYING HALF DUES |       |
| TOTAL                          | 1,948 |                               |                           |                                 |       |