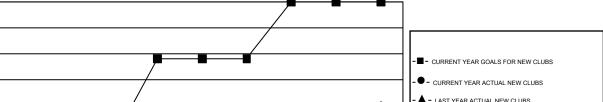

GOALS AND ACTUAL NEW CLUBS CUMULATIVE

| DROPPED CLUBS: 26              |       | 656 CLUBS OF 1,525 ADDED 1 OR | GENDER DISTRIBUTION       |                                 |       |
|--------------------------------|-------|-------------------------------|---------------------------|---------------------------------|-------|
|                                |       | MORE NEW MEMBERS              | MALE                      | 23,224 (71.16%)                 |       |
|                                |       | ╣                             | FEMALE                    | 9,412 (28.84%)                  |       |
| DROPPED MEMBERS                |       |                               |                           |                                 |       |
| DECEASED                       | 203   | CLICK HERE FOR CUMULATIVE     | TOTAL FAMILY UNIT MEMBERS |                                 | 2,970 |
| CLUB CANCELLED 109 OTHER 1,636 |       | MEMBERSHIP DATA               |                           |                                 | 1,518 |
|                                |       |                               | FAMILY MEMBERS PA         | FAMILY MEMBERS PAYING HALF DUES |       |
| TOTAL                          | 1,948 |                               |                           |                                 |       |