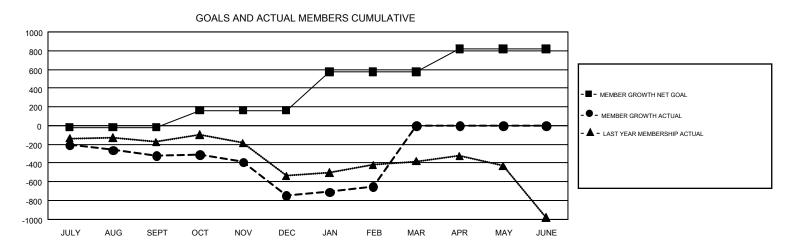

GOALS AND ACTUAL NEW CLUBS CUMULATIVE

| DROPPED CLUBS: 26              |       | 656 CLUBS OF 1,525 ADDED 1 OR | GENDER DISTRIBUTION       |                                 |       |
|--------------------------------|-------|-------------------------------|---------------------------|---------------------------------|-------|
|                                |       | MORE NEW MEMBERS              | MALE                      | 23,224 (71.16%)                 |       |
|                                |       | ╣                             | FEMALE                    | 9,412 (28.84%)                  |       |
| DROPPED MEMBERS                |       |                               |                           |                                 |       |
| DECEASED                       | 203   | CLICK HERE FOR CUMULATIVE     | TOTAL FAMILY UNIT MEMBERS |                                 | 2,970 |
| CLUB CANCELLED 109 OTHER 1,636 |       | MEMBERSHIP DATA               |                           |                                 | 1,518 |
|                                |       |                               | FAMILY MEMBERS PA         | FAMILY MEMBERS PAYING HALF DUES |       |
| TOTAL                          | 1,948 |                               |                           |                                 |       |